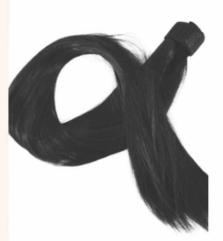

### **Straight Hair Extensions**

- · A Grade Clip-in human hair
- Length 30 inches
- Colour Black
- Texture Straight

### Weft Straight Hair Extensions

- · A Grade Clip-in human hair
- Length 22 inches
- Colour Black
- Texture Straight

### **Straight Hair Extensions**

- · A Grade Clip-in human hair
- Length 22 inches
- Colour Black
- Texture Straight