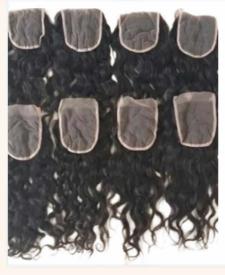

# Toppers Hair Closures &

### Curly Hair Closure

- · A Grade human hair
- Inside Cap HD Lace
- Colour Black
- Texture Curly