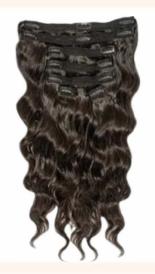

### **Wavy Hair Extensions**

- A Grade Clip-in human hair
- Length 24 inches
- Colour Black
- Texture Wavy

### **Wavy Hair Extensions**

- · A Grade Clip-in human hair
- Length 32 inches
- Colour Black
- Texture Wavy

### **Wavy Hair Extensions**

- · A Grade Clip-in human hair
- · Length 32 inches
- Colour Brown
- Texture Wavy