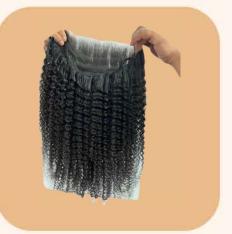

### **Curly Hair Extensions**

- A Grade Clip-in human hair
- Length 20 inches
- Colour Black
- Texture Curly

### **Curly Hair Extensions**

- · A Grade Clip-in human hair
- Length 22 inches
- Colour Black
- Texture Curly

### Curly Clip-In Hair Extensions

- · A Grade Clip-in human hair
- Length 22 inches
- Colour Black
- Texture Curly