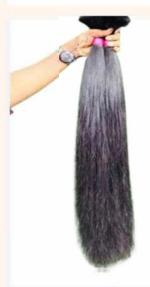

### **Straight Hair Extensions**

- · A Grade Clip-in human hair
- Length 30 inches
- Colour Grey
- Texture Straight