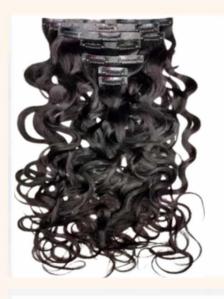

### Brazilian Wavy Hair Extensions

- · A Grade Clip-in human hair
- Length 16 inches
- Colour Black
- Texture Wavy

www.glamremyhair.co.uk

### **Wavy Hair Extensions**

- A Grade Clip-in human hair
- Length 32 inches
- Colour Black
- Texture Wavy