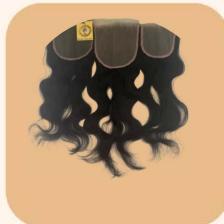

### Wavy Hair Lace Closure

- A Grade human hair
- Inside Cap HD Lace
- Colour Black
- Texture Wavy