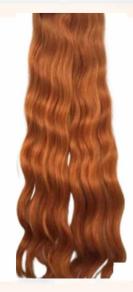

### Coloured Wavy Hair Extensions

- · A Grade Clip-in human hair
- Length 24 inches
- Colour Copper
- Texture Wavy