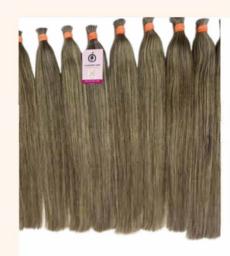

### <u>الم</u> I

Indian Remy Bulk Hair sourced ethically from India is prized for its natural thickness and strength. Being of the highest quality not only gives the hair the versatility and exceptional durability required for quality extensions and weaves but also increases longevity for maximum satisfaction.

Natural hair products are simply the best choice for those seeking a completely natural look and feel for improved confidence and an ultimate beauty experience (available in various textures for matching different hair types and styles).