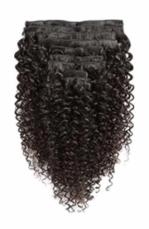

### **Curly Hair Extensions**

- A Grade Clip-in human hair
- Length 20 inches
- Colour Black
- Texture Curly

### **Curly Hair Extensions**

- · A Grade Clip-in human hair
- Length 22 inches
- Colour Black
- Texture Curly