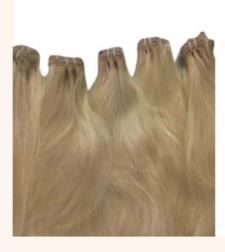

### **Wavy Hair Extensions**

- · A Grade Clip-in human hair
- Length 30 inches
- Colour Blonde
- Texture Wavy

www.glamremyhair.co.uk

### Weft Curly Hair Extensions

- · A Grade Clip-in human hair
- Length 28 inches
- · Colour Blonde
- Texture Curly

### **Curly Hair Extensions**

- · A Grade Clip-in human hair
- Length 30 inches
- Colour Blonde
- Texture Curly