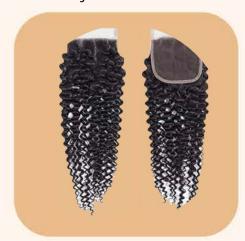

### Curly Hair Closure

- · A Grade human hair
- Inside Cap HD Lace
- Colour Black
- Texture Curly