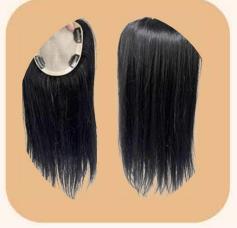

### Silk Base Hair Topper

- A Grade human hair
- Inside Cap Silk Based
- Colour Black
- Texture Straight