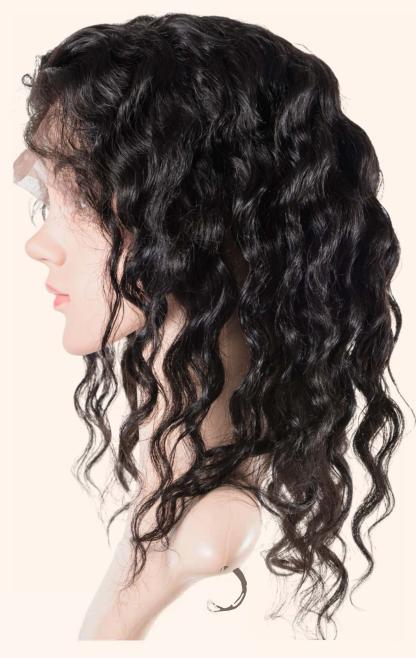

### **Human Hair Wigs**

Human hair wigs offer a range of exceptional features and benefits, with their most remarkable quality being their incredibly natural look and feel. Made from genuine human hair they mimic the texture, movement and appearance of real hair, delivering a sense of authenticity that is second to none.

These wigs can be styled and coloured just like natural hair, giving you endless options for personalisation and creativity. Their lightweight, breathable design ensures greater comfort than synthetic alternatives, enhancing their appeal and versatility.

- Full Lace
- Straight
- Wavy
- Curly
- Deep Curly

www.glamremyhair.co.uk